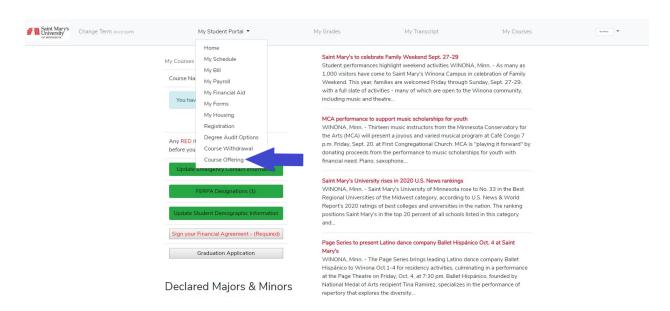

Once you determine the required courses for your program, you will want to explore the **Course Offering** tab. This is where you can search the catalog to see what is available in a given semester for your program.