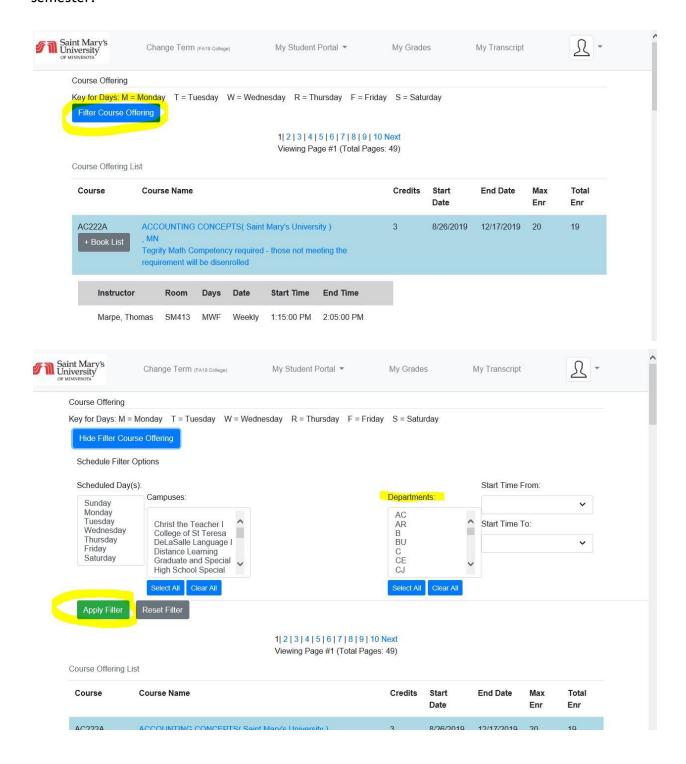

Here you will be able to filter by program/department to see the courses being offered that semester.

You will be able to see the Course ID, Course Name, Credit amount, Start/End date and if there are available seats.