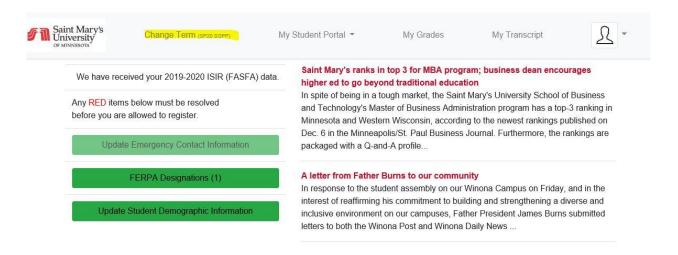

## **Course Offerings**

First log in to your <u>Student Portal</u> and ensure you are in the correct term. You can verify this in the upper left corner. Be sure to select the "SGPP" term, as that is the correct campus.