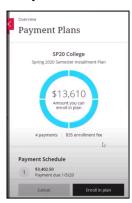

**Step 1**: Log in to The Nest and click **Finances > Go to Cashnet**.

**Step 2**: On the Overview page of CashNet, click the button that reads: **View payment plan options**. After previewing the payment plan, you can proceed to enroll. To enroll, click **Enroll in plan**. Then, you will be prompted to view the agreement, select a payment method, agree to terms and review your information for accuracy. You will receive confirmation once you have enrolled.