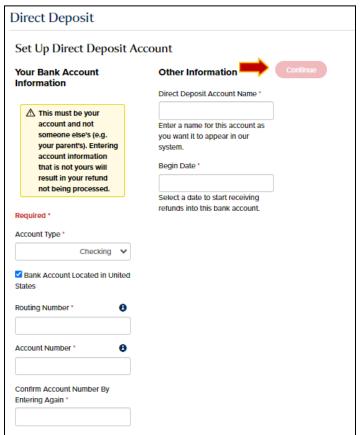

## **How to Enter Direct Deposit for Refunds**

To enter your direct deposit information into the Nest, follow these four steps:

- 1. On the left-hand side, click Finances
- 2. Under Direct Deposit, click Setup Direct Deposit
- 3. In the fields below, enter your **Account Type**, **Routing Number**, **Account Number**, **Direct Deposit Account Name**, **Begin Date**
- 4. Click **Continue** to save and **I consent to direct deposit under these terms** and **Submit** to give SMU permission to deposit refunds electronically into this account.