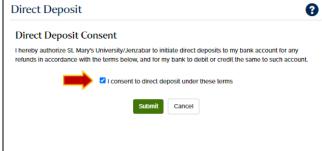

## **How to Enter Direct Deposit for Refunds**

To enter your direct deposit information into the Nest, follow these four steps:

- 1. On the left-hand side, click Finances
- 2. Under Direct Deposit, click Setup Direct Deposit
- 3. In the fields below, enter your **Account Type**, **Routing Number**, **Account Number**, **Direct Deposit Account Name**, **Begin Date**
- 4. Click **Continue** to save and **I consent to direct deposit under these terms** and **Submit** to give SMU permission to deposit refunds electronically into this account.