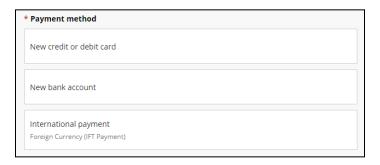

## **How to Make a Payment on CASHNet**

4. Enter a payment method or select a saved payment method. Please note there is a 2.95% convenience fee for paying by credit or debit card (4.25% for international cards). There is no fee for entering a bank account or paying by electronic check.