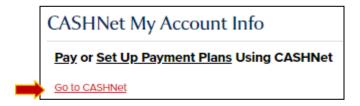

## **How to Make a Payment on CASHNet**

You can make a payment online by logging into the Nest at any time. To make a payment, follow these steps:

1. Log in to The Nest using your SMU username and password. Towards the top of the portal, click on **Finances** > **Go to CASHNet**.