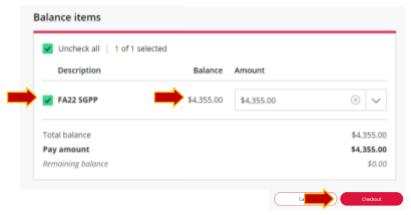

2. On the overview page of CASHNet, scroll down and click on the button that reads Make a Payment

 Click on the box next to the term that you wish to pay for and enter the amount you wish to pay. Then click, Checkout. Please note that each semester's balance will be shown separately.