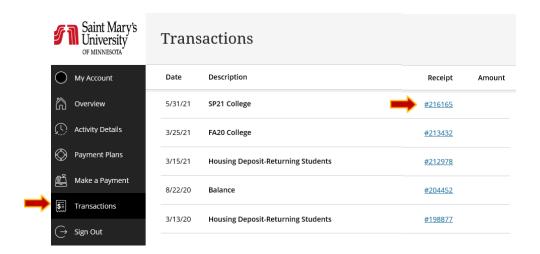

Once the transaction is complete, a receipt will be sent to the email address you entered on the confirmation page. You may also view the transaction by clicking **Transactions** and then the **blue receipt number**.