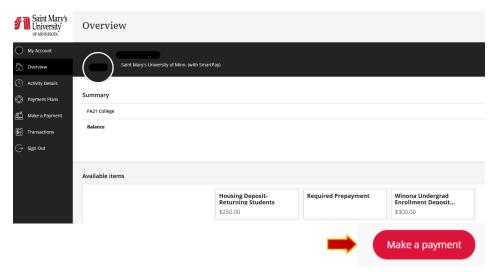

2. On the overview page of CASHNet, scroll down and click on the button that reads Make a Payment

 Click on the box next to the term that you wish to pay for and enter the amount you wish to pay. Then click, Checkout. Please note that each semester's balance will be shown separately.