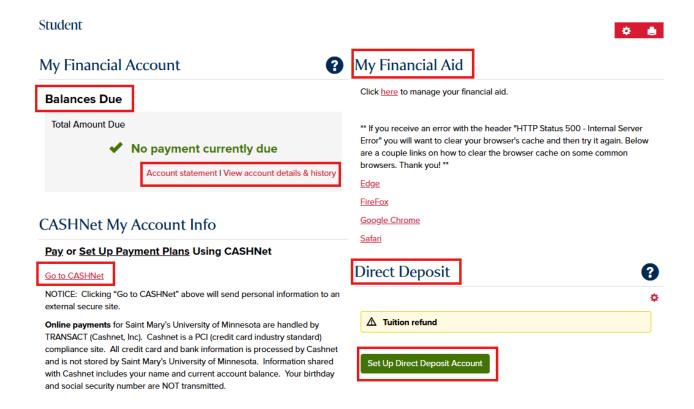

On the Finances page you will be able to view your account balance, make a tuition payment, sign up for a payment plan through the online payment portal - CASHNet, view your financial aid information, and sign up for direct deposit (see picture below). Your tuition & fee charges will be added to your Financial Account within 24hrs after you have been registered for your coursework for a given semester.