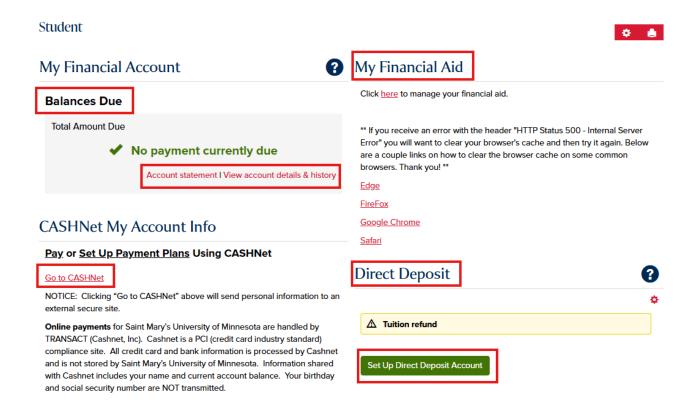

On the Finances page you will be able to view your account balance, make a tuition payment, sign up for a payment plan through the online payment portal - CASHNet, view your financial aid information, and sign up for direct deposit (see picture below). Your tuition & fee charges will be added to your Financial Account within 24hrs after you have been registered for your coursework for a given semester.