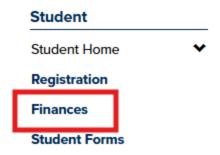

## **How to Access Your Billing & Financial Information**

The first step is to login into your student portal account on <u>The Nest</u>. After you have logged in, you should see a few different options on the menu on the left side, where you can click on the "Finances" tab (see pictures below).